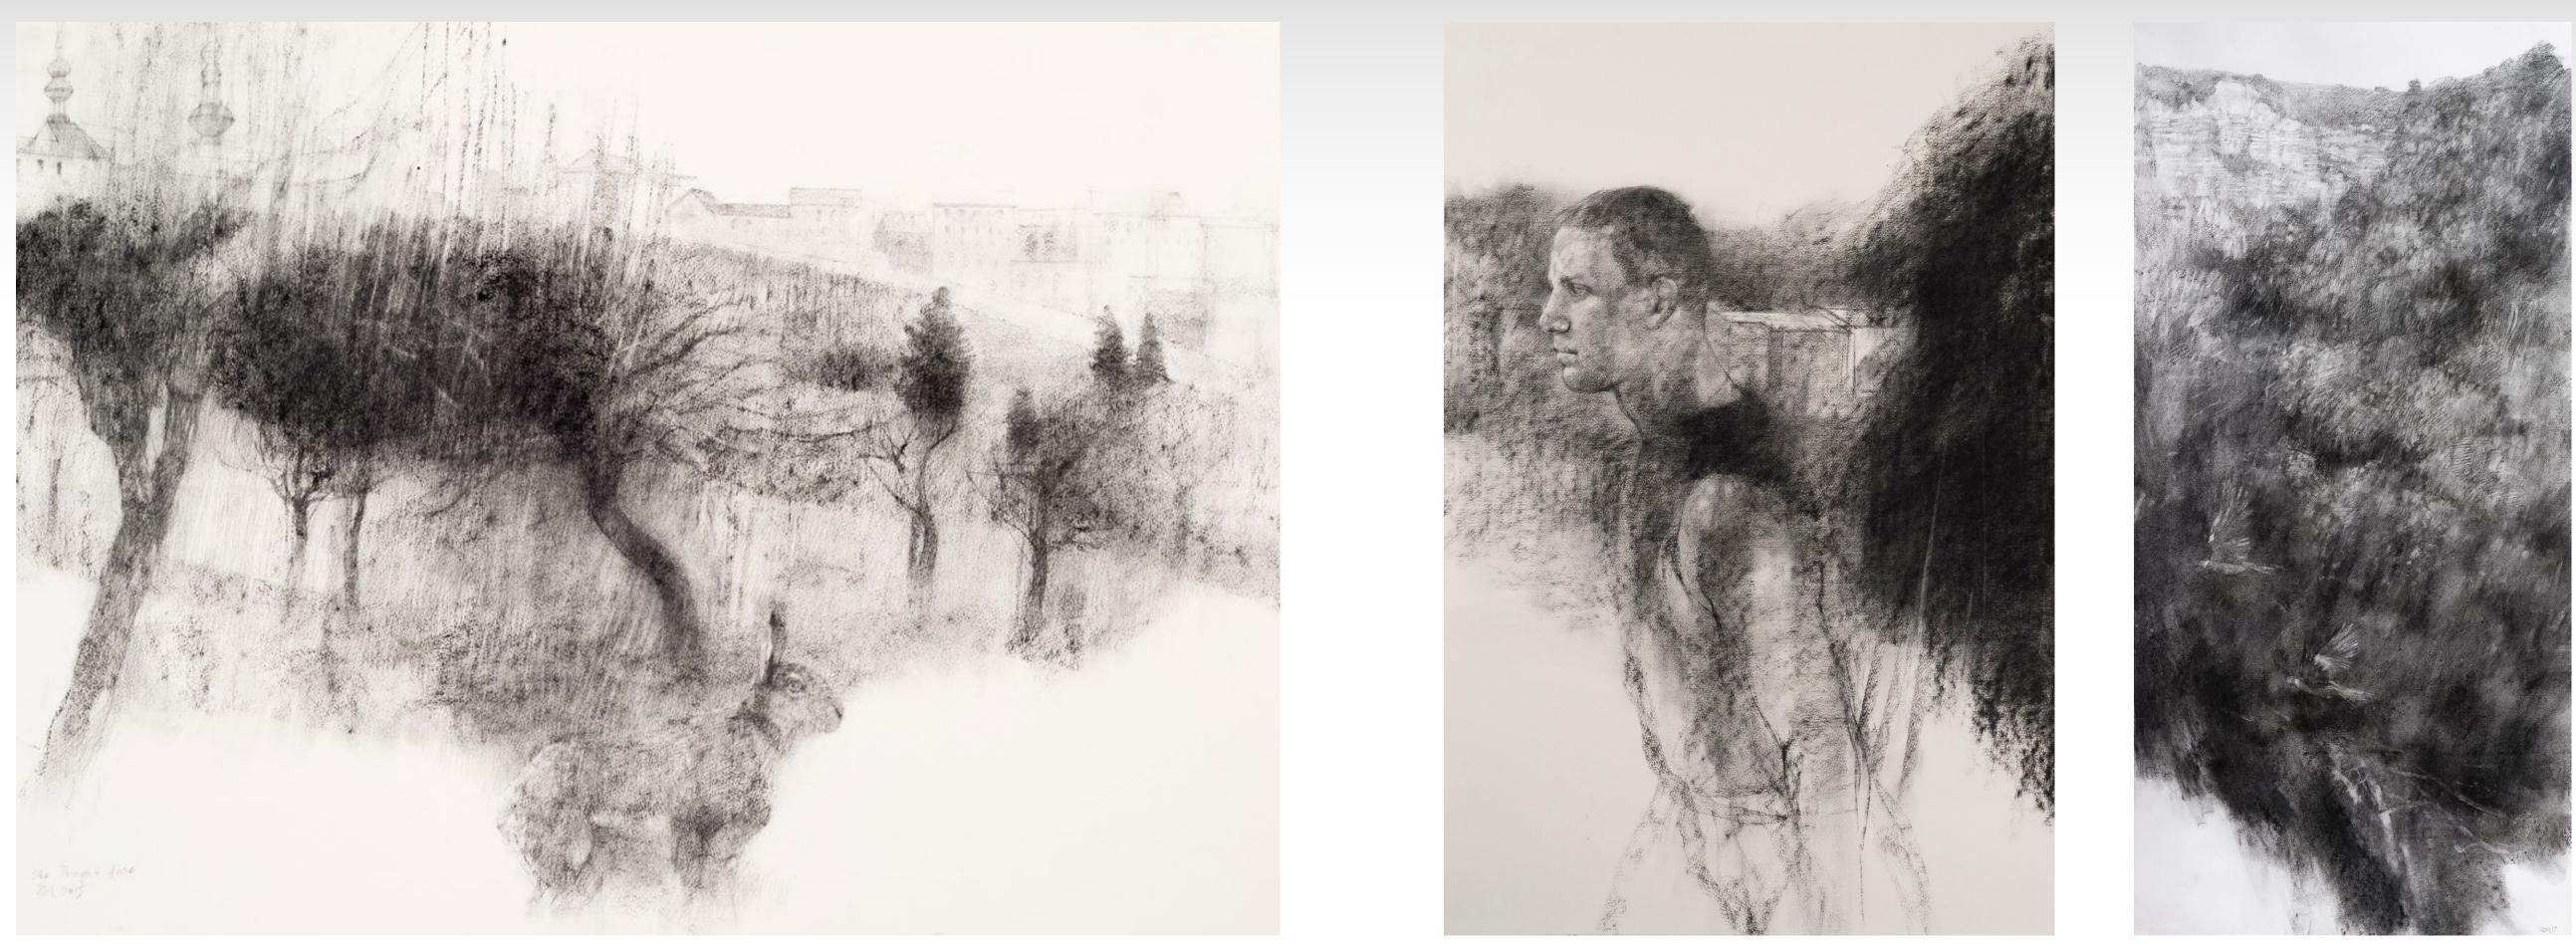

## ANOTHER COUNTRY

In April 2019 I undertook an artist's residency at the reclaimed country estate of Michael Baron de Styrcea at Văleni in the remote North East of Romania. Olga and Costica live in the village, the last of a generation who have the skills to be more or less self sufficient on 2 hectares of land. Here in Herefordshire many young Romanians are harvesting our apples and hops. Exile, a drawing dating from 2008, was prompted by an encounter with a young Eastern European worker in the hopyards on the Hereford/Worcester borders.

Crows In The September Orchard 30 x 40 ins oil on linen

Exile 48 x 32 ins charcoal on paper

Woodpigeons 58 x 28 ins charcoal on paper

Golden Apple 6 x 6 ins oil on linen