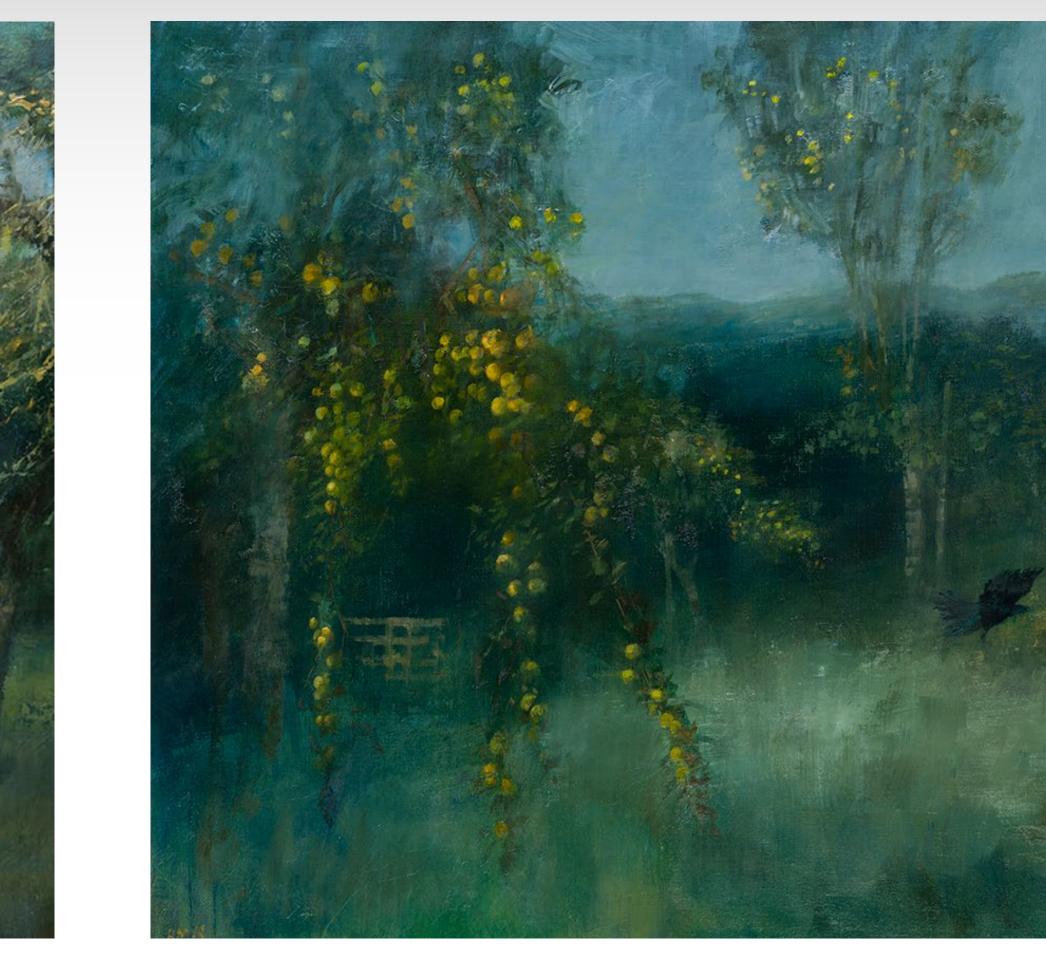

Crows In The September Orchard 30 x 40 ins oil on linen

Exile 48 x 32 ins charcoal on paper

Woodpigeons 58 x 28 ins charcoal on paper

Golden Apple 6 x 6 ins oil on linen